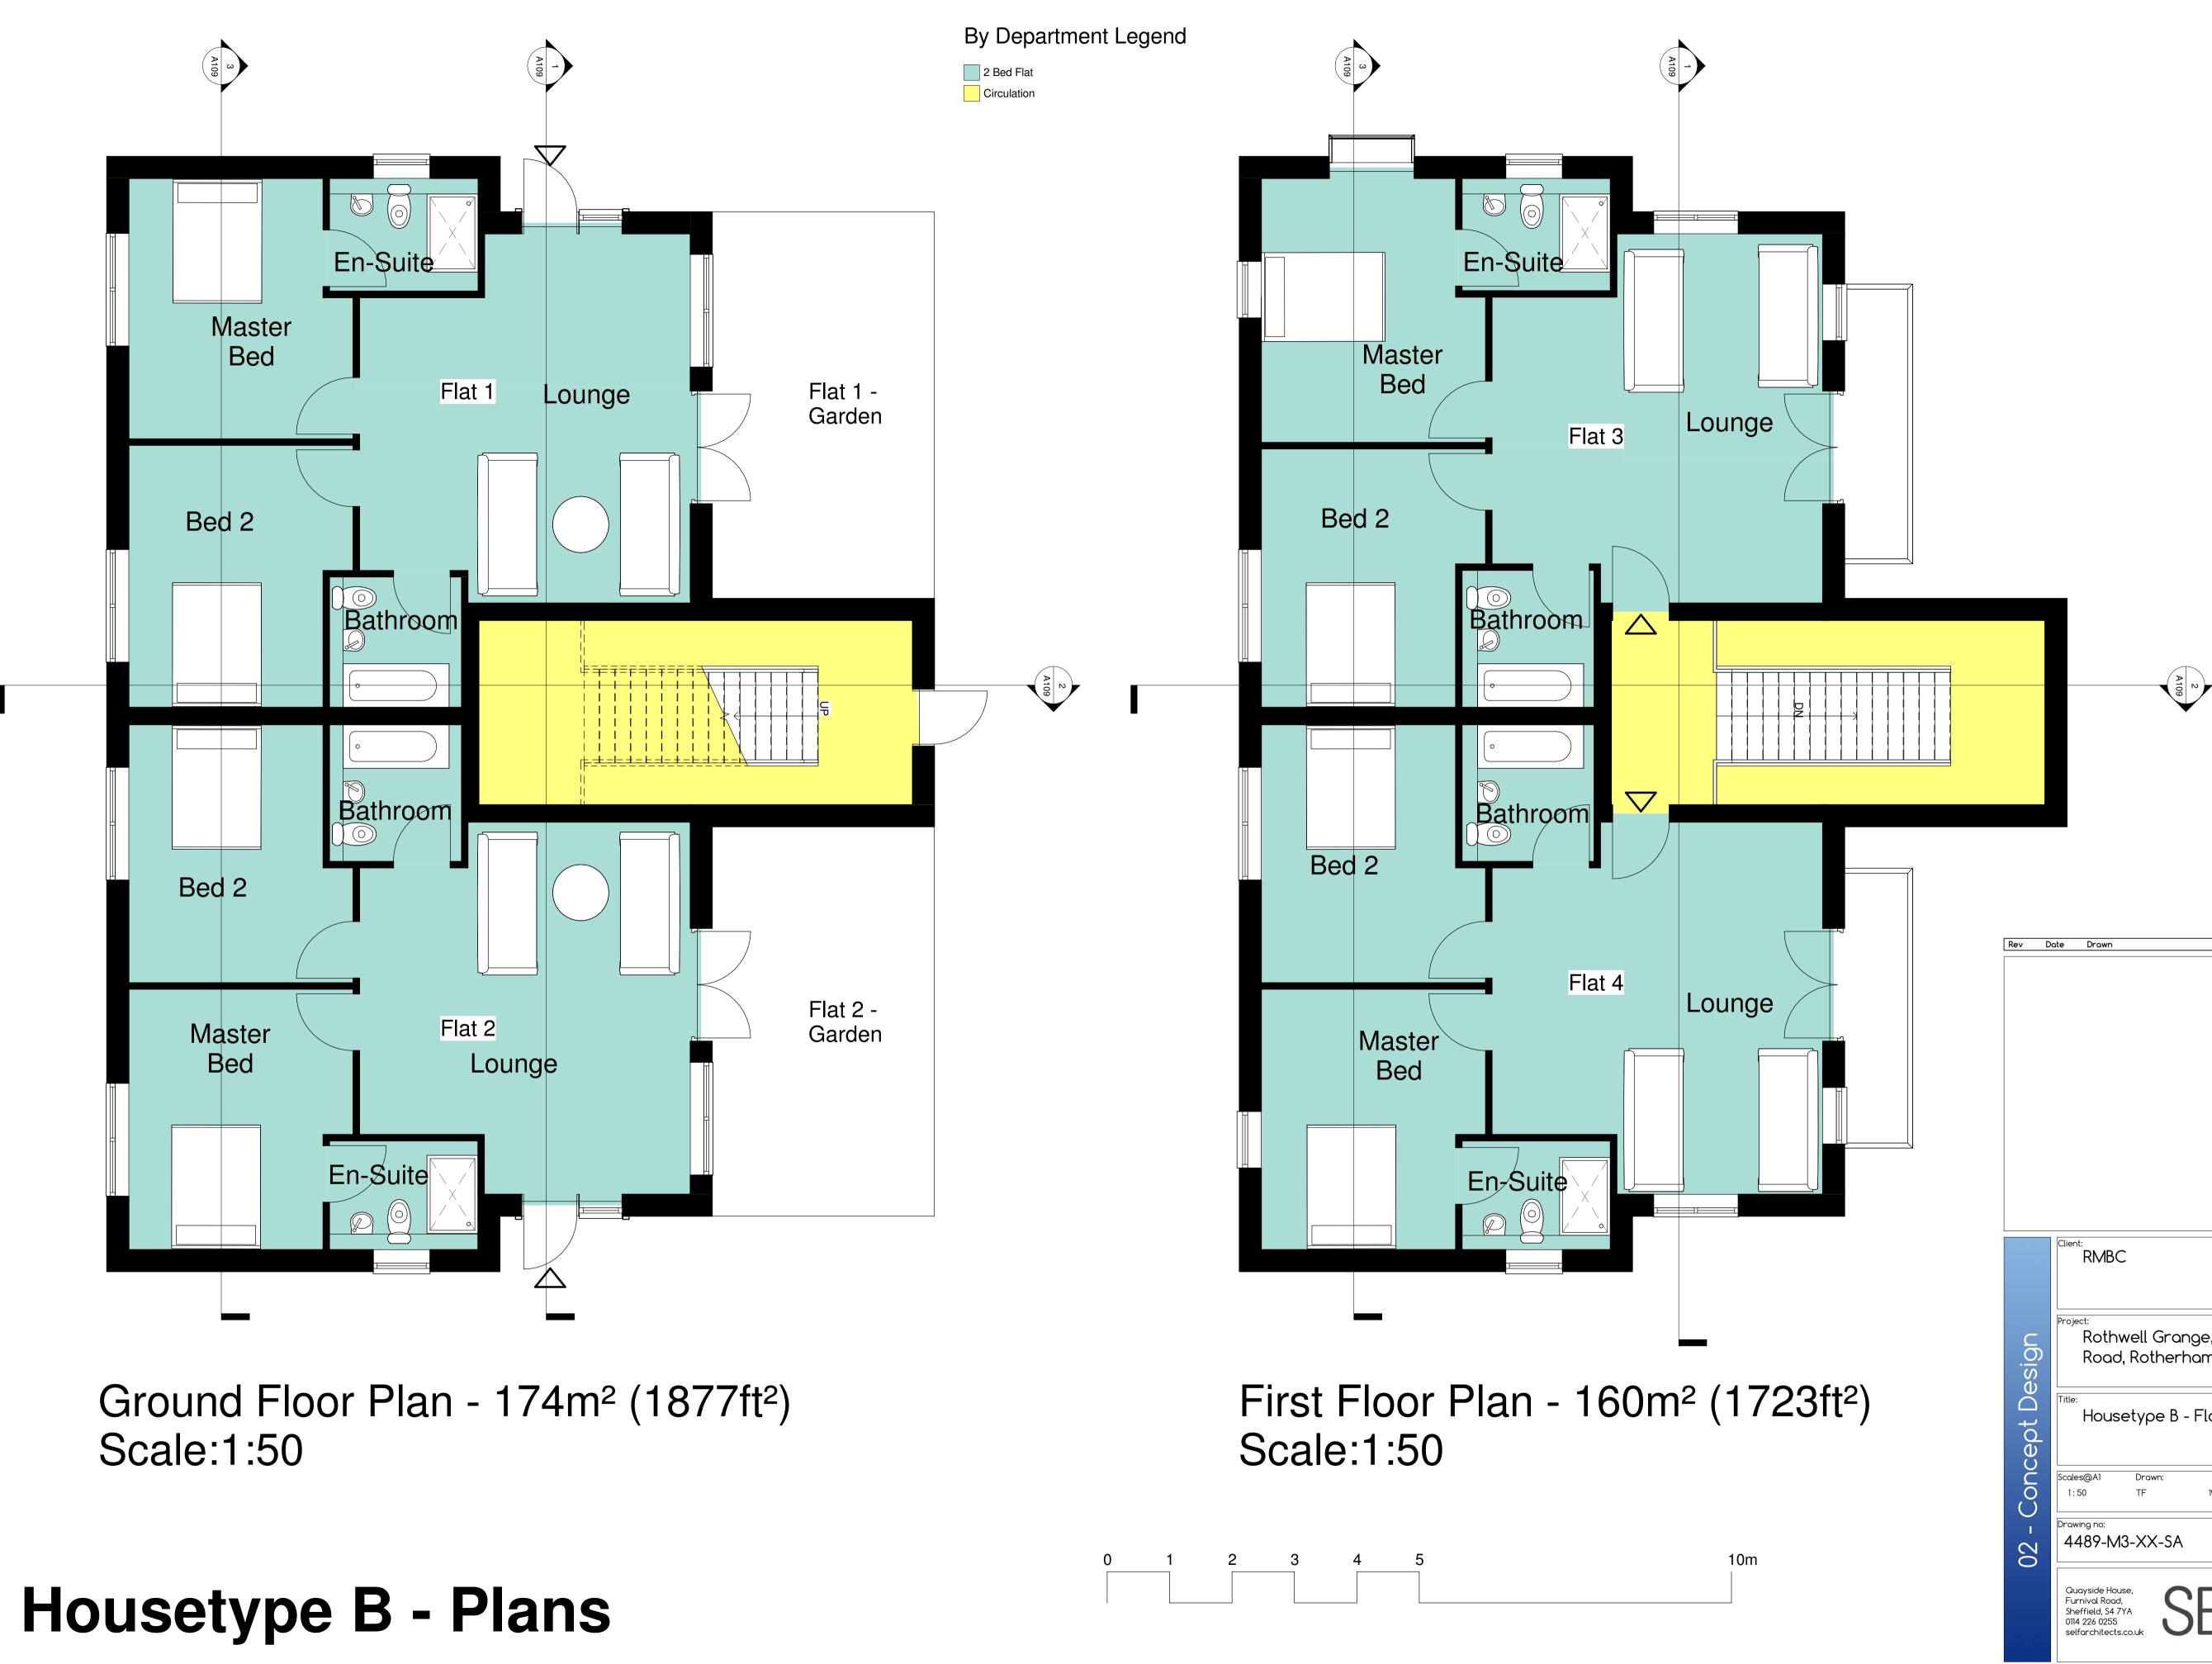

## ${f f C}$ This drawing is the copyright of White Design (UK) Ltd trading as SELF and cannot be reproduced in any form without the express consent of the company. Written dimensions to be checked on site and discrepancies are to be reported prior to commencing work on site.

| Rev                 | Date        | Drawn                        | Description           |
|---------------------|-------------|------------------------------|-----------------------|
|                     |             |                              |                       |
|                     |             |                              |                       |
|                     |             |                              |                       |
|                     |             |